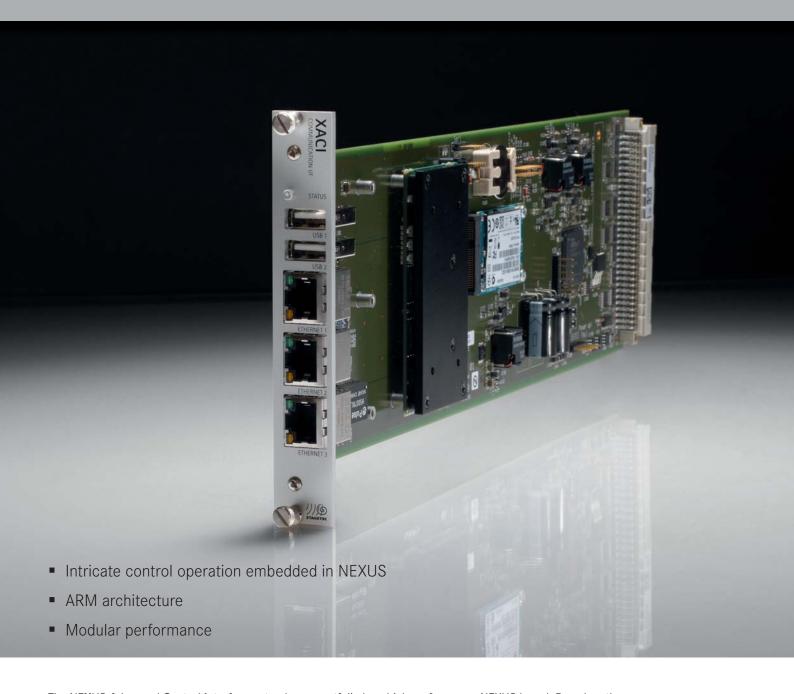

## **XACI**

## The universal control card for NEXUS

The NEXUS Advanced Control Interface extends our portfolio by a high performance NEXUS board. Based on the ARM architecture, the XACI is an all-round control interface for NEXUS that handles even intricate control operations without the need for external server hardware.

It is ready for specialist machine control operations, complex network protocols, such as OCA as well as web server hosting for devices like ON AIR flex, with tighter and more flexible system integration than any previous NEXUS card.

## Overview

| Architecture            | ARM                                                                                                       |                                |
|-------------------------|-----------------------------------------------------------------------------------------------------------|--------------------------------|
| Processor               | Cortex A9                                                                                                 |                                |
| Processor speed         | 800MHz                                                                                                    |                                |
| Cores                   | Up to 4*                                                                                                  |                                |
| RAM                     | Up to 2GB*                                                                                                |                                |
| Flash                   | 4GB*                                                                                                      |                                |
| SSD                     | Expandable via the mSATA port                                                                             |                                |
| USB                     | 2.0                                                                                                       |                                |
| Ethernet                | 1GBit/s                                                                                                   |                                |
| Connectors              | <ul> <li>2xUSB Host</li> <li>3xEthernet, internal switch</li> <li>mSATA port for SSD expansion</li> </ul> |                                |
| Sample rates            | 44.1 / 48 / 88.2 / 96KHz                                                                                  |                                |
| Power supply            | Voltage:                                                                                                  | +4.75 to 5.25V                 |
| Operating conditions    | Temperature range:                                                                                        | 0°C to +50°C                   |
|                         | Atmospheric humidity:                                                                                     | max. 90%, without condensation |
| Storage conditions      | Temperature range:                                                                                        | -35°C to +70°C                 |
|                         | Atmospheric humidity:                                                                                     | max. 90%, without condensation |
| Physical specifications | General:                                                                                                  | 19", 3U, 340mm length          |
|                         | Front panel:                                                                                              | 4HP (20.02mm x 128.5mm)        |
|                         | Required card slot space:                                                                                 | 1                              |
|                         | Weight:                                                                                                   | 0.380kg                        |